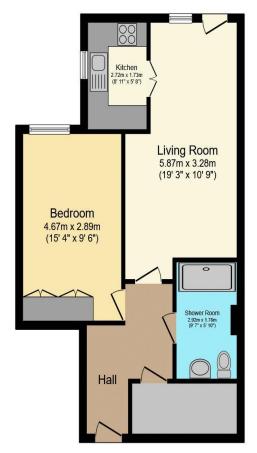

## Visit us at retirementhomesearch.co.uk

Total floor area 53.8 sq.m. (579 sq.ft.) approx

This floor plan is for illustrative purposes only. It is not drawn to scale. Any measurements, floor areas (including any total floor area), openings and orientation are approximate. No details are guaranteed, they cannot be relied upon for any purpose and they do not form part of any agreement. No liability is taken for any error, omission or misstatement. A party must rely upon its own inspection(s). Powered by www.focalagent.com