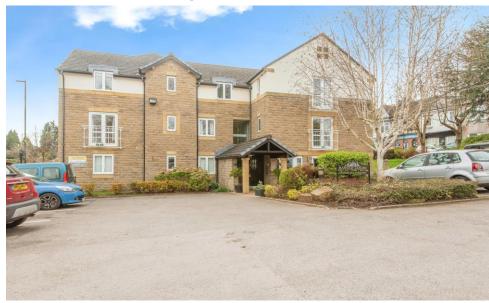

## **4 Ranulf Court**

60 Abbeydale Road South, Sheffield, Yorkshire, S7 2PZ

PRICE: £110,000

Lease: 125 years from 1996

## **Property Description:**

A ONE BEDROOM RETIREMENT APARTMENT SITUATED ON THE GROUND FLOOR WITH PATIO DOORS ONTO GARDENS Ranulf Court was constructed by McCarthy & Stone (Developments) Ltd and comprises 44 properties arranged over 4 floors each served by lift (Please note apartments 16 - 22 not serviced by the lift). The House Manager can be contacted from various points within each property in the case of an emergency. For periods when the House Manager is off duty there is a 24 hour emergency Careline response system. Each property comprises an entrance hall, lounge, kitchen, one or two bedrooms and bathroom. It is a condition of purchase that residents be over the age of 60 years, or in the event of a couple, one must be over the age of 60 years and the other over 55 years.